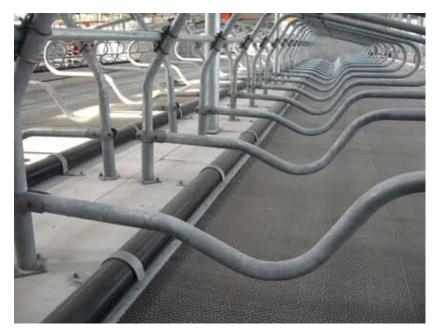

## Studded rubber mat

The studded mats are made of flexible rubber with a closed structure; this structure makes it hard for dirt to cake to the mat and makes cleaning easy. The fabric reinforcement provides a stable and solid mat. The studs underneath the mat have a spring-type effect for better lying comfort. The mats are available by the roll or cut to size. Easy to assemble and suitable for almost any freestall dividers.