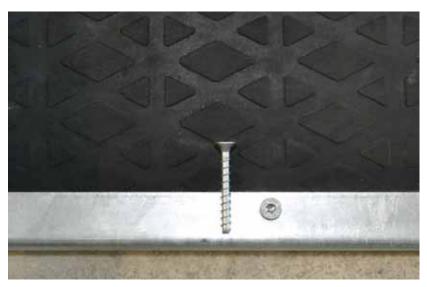

• Studded rubber mat

• Studded rubber mat

• Galvanized fastening profiles are installed with concrete screws

## Important features

- Durable;
- Permanently flexible;
- Non-slip;
- Thickness 18 mm;
- Width: 180 and 160 cm;
- Available by the roll (60 m) or cut to size.

|                        | Studded rubber mat: width 180 cm                                                                                                                               |
|------------------------|----------------------------------------------------------------------------------------------------------------------------------------------------------------|
| 05.20.181              | Full coil, length 60 m                                                                                                                                         |
| 05.20.280              | Cut to desired length (max. 60 m), per meter                                                                                                                   |
| 05.10.705<br>05.10.710 | Fittings Fastening profile for top side 200 cm, screws included Fastening profile for the sides, length 175 cm, for studded rubber mat 180 cm, screws included |
|                        | Studded rubber mat: width 160 cm                                                                                                                               |
| 05.20.161              | Full coil, length 60 m                                                                                                                                         |
| 05.20.260              | Cut to desired length (max. 60 m), per meter                                                                                                                   |
|                        |                                                                                                                                                                |
| 05 40 705              | Fittings                                                                                                                                                       |
| 05.10.705              | Fastening profile for top side 200 cm, screws included                                                                                                         |
| 05.10.720              | Fastening profile for the sides, length 150 cm, for                                                                                                            |
| 333.720                |                                                                                                                                                                |