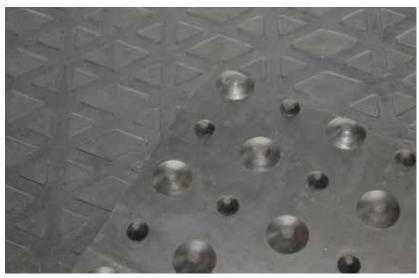

## Studded rubber mat

The studded mats are made of flexible rubber with a closed structure; this structure makes it hard for dirt to cake to the mat and makes cleaning easy. The fabric reinforcement provides a stable and solid mat. The studs underneath the mat have a spring-type effect for better lying comfort. The mats are available by the roll or cut to size. Easy to assemble and suitable for almost any freestall dividers.

## Important features

- Durable;
- Permanently flexible;
- Non-slip;
- Thickness 18 mm;
- Width: 180 and 160 cm;
- Available by the roll (60 m) or cut to size.

|                        | Studded rubber mat: width 180 cm                                                                                                                               |
|------------------------|----------------------------------------------------------------------------------------------------------------------------------------------------------------|
| 05.20.181              | Full coil, length 60 m                                                                                                                                         |
| 05.20.280              | Cut to desired length (max. 60 m), per meter                                                                                                                   |
| 05.10.705<br>05.10.710 | Fittings Fastening profile for top side 200 cm, screws included Fastening profile for the sides, length 175 cm, for studded rubber mat 180 cm, screws included |
|                        | Studded rubber mat: width 160 cm                                                                                                                               |
| 05.20.161              | Full coil, length 60 m                                                                                                                                         |
| 05.20.260              | Cut to desired length (max. 60 m), per meter                                                                                                                   |
|                        |                                                                                                                                                                |
| 05 40 705              | Fittings                                                                                                                                                       |
| 05.10.705              | Fastening profile for top side 200 cm, screws included                                                                                                         |
| 05.10.720              | Fastening profile for the sides, length 150 cm, for                                                                                                            |
| 333.720                |                                                                                                                                                                |