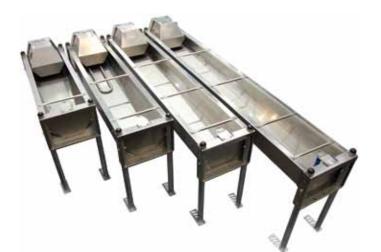

Suitable for wall mounting; floor mounting is also possible with a leg set (49 cm width incl. leg set).

The bulk drinking troughs model F:

- Made from stainless steel;
- With rounded corners and sloping bottom;
- With built-in float, float cover opens easily with no tools;
- Possibility of adding a low-pressure float;
- Side connection water supply;
  The cover plate can be used to

| Model | length (cm) | width (cm) | capacity approx. (l.) |
|-------|-------------|------------|-----------------------|
| F 140 | 140         | 47         | 100                   |
| F 190 | 190         | 47         | 130                   |
| F 230 | 230         | 47         | 160                   |
| F 285 | 285         | 47         | 200                   |