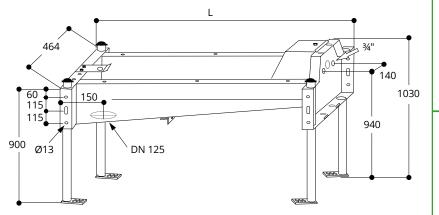

Suitable for wall mounting; floor mounting is also possible with a leg set (49 cm width incl. leg set).

The bulk drinking troughs model F:

- Made from stainless steel;
- With rounded corners and sloping bottom;
- With built-in float, float cover opens easily with no tools;
- Possibility of adding a low-pressure float;
- Side connection water supply;
  The cover plate can be used to

| Model | length (cm) | width (cm) | capacity approx. (l.) |
|-------|-------------|------------|-----------------------|
| F 140 | 140         | 47         | 100                   |
| F 190 | 190         | 47         | 130                   |
| F 230 | 230         | 47         | 160                   |
| F 285 | 285         | 47         | 200                   |