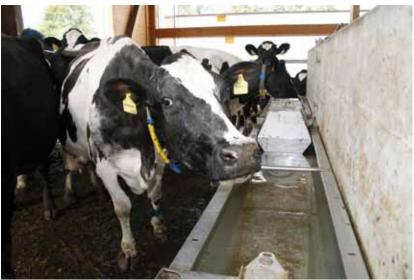

## troughs model F can be fitted with frost protection.

This frost protection consists of a heating element mounted under the drinking trough. It gives frost protection up to approximately -20°C.

Frost in open freestall systems may occur in colder regions. In that event, the animals must still be able to drink. The bulk drinking

Bulk drinking troughs, frost-protected, model F

The supply line can also be heated by coiling a thermocable around it.

Heating element and thermocable must be connected in parallel to a suitable transformer.

Suitable for wall mounting; floor mounting is also possible with a leg set (49 cm width incl. leg set).

The bulk drinking troughs model F:

- Made from stainless steel;
- With rounded corners and sloping bottom;
- With built-in float, float cover opens easily with no tools;
- Possibility of adding a low-pressure float;
- Side connection water supply;
  The cover plate can be used to