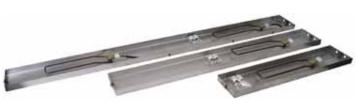

## troughs model F can be fitted with frost protection.

This frost protection consists of a heating element mounted under the drinking trough. It gives frost protection up to approximately -20°C.

Frost in open freestall systems may occur in colder regions. In that event, the animals must still be able to drink. The bulk drinking

Bulk drinking troughs, frost-protected, model F

The supply line can also be heated by coiling a thermocable around it.

Heating element and thermocable must be connected in parallel to a suitable transformer.